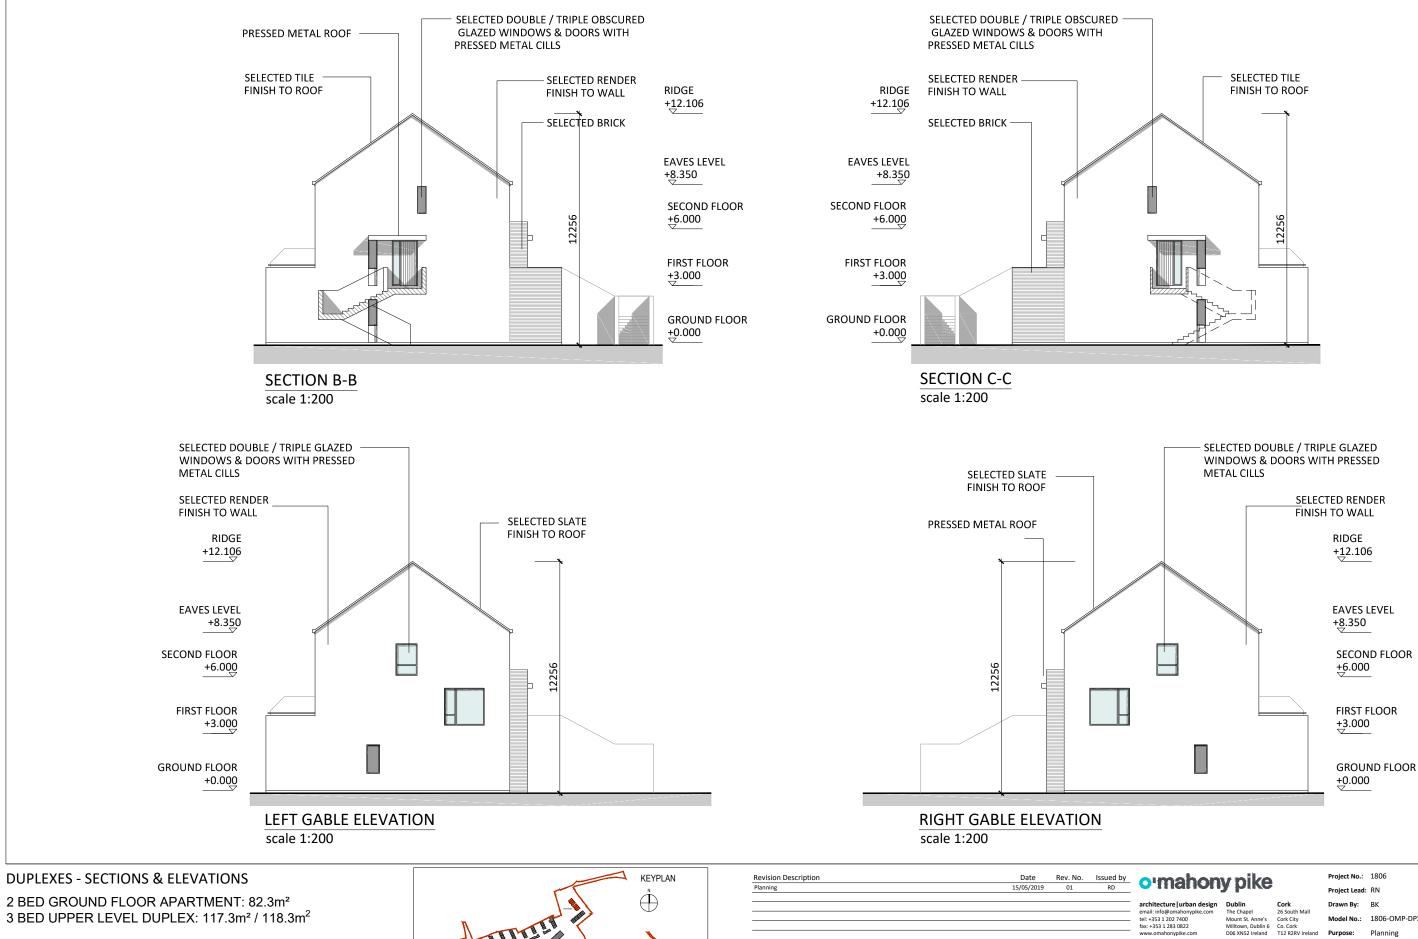

115 T1

Houses are tagged to show number & type; the house number is in the top section of the tag, e.g. 115 and the house type is in the lower section of the tag, e.g. T1

ALL DIMENSIONS IN MILLIMETERS ALL LEVELS (IN METERS) ARE RELATED TO MALIN HEAD DATUM

 Figured dimensions only to be used. This drawing is copyright of O'Mahony Pike Architects Ltd. All information is shared as per approved use in accordance with BS1192(2007) + A2(2016), Table 5; Standard Codes for Suitability of Models and Documents. If 'Information Approval Check' is empty, this information has been shared at S0 - WIP.
 Drawing

| nahony pike                                   |                                  |                                        |                              | Project No.:  | 1806         | Scale @ A3: 1:200        |
|-----------------------------------------------|----------------------------------|----------------------------------------|------------------------------|---------------|--------------|--------------------------|
|                                               |                                  |                                        |                              | Project Lead: | RN           | Date Printed: 15/05/2019 |
|                                               |                                  |                                        | Cork<br>26 South Mall        | Drawn By:     | ВК           | Current Rev.: 01         |
| D@omahonypike.com<br>1 202 7400<br>1 283 0822 |                                  | The Chapel<br>Mount St. Anne's         | Cork City                    | Model No.:    | 1806-OMP-DPX | -ZZ-DR-A-XX-10000        |
| 1 283 0822<br>ahonypike.com                   |                                  | Milltown, Dublin 6<br>D06 XN52 Ireland | Co. Cork<br>T12 R2RV Ireland | Purpose:      | Planning     |                          |
|                                               | Residential Development          |                                        |                              |               |              |                          |
| n:                                            | Blackrock, Dundalk, Co. Louth    |                                        |                              |               |              |                          |
|                                               | Kingsbridge Consultancy Ltd.     |                                        |                              |               |              |                          |
| g Title:                                      | DUPLEXES - Sections & Elevations |                                        |                              |               |              |                          |
| g No.:                                        | 1806-OMP-DPX-00-DR-A-XX-20001    |                                        |                              |               |              |                          |
|                                               |                                  |                                        |                              |               |              |                          |